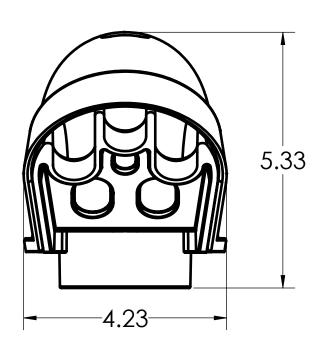

## Kraloy, a Division of Multi Fittings Corp. under license

PART DESCRIPTION

MH15 1 1/2" PVC SERVICE ENTRANCE FITTING KRALOY

| PRODUCT CODE |
|--------------|
| 078306       |

UNIT: INCHES UNLESS DUAL DIMENSION: INCH [METRIC]