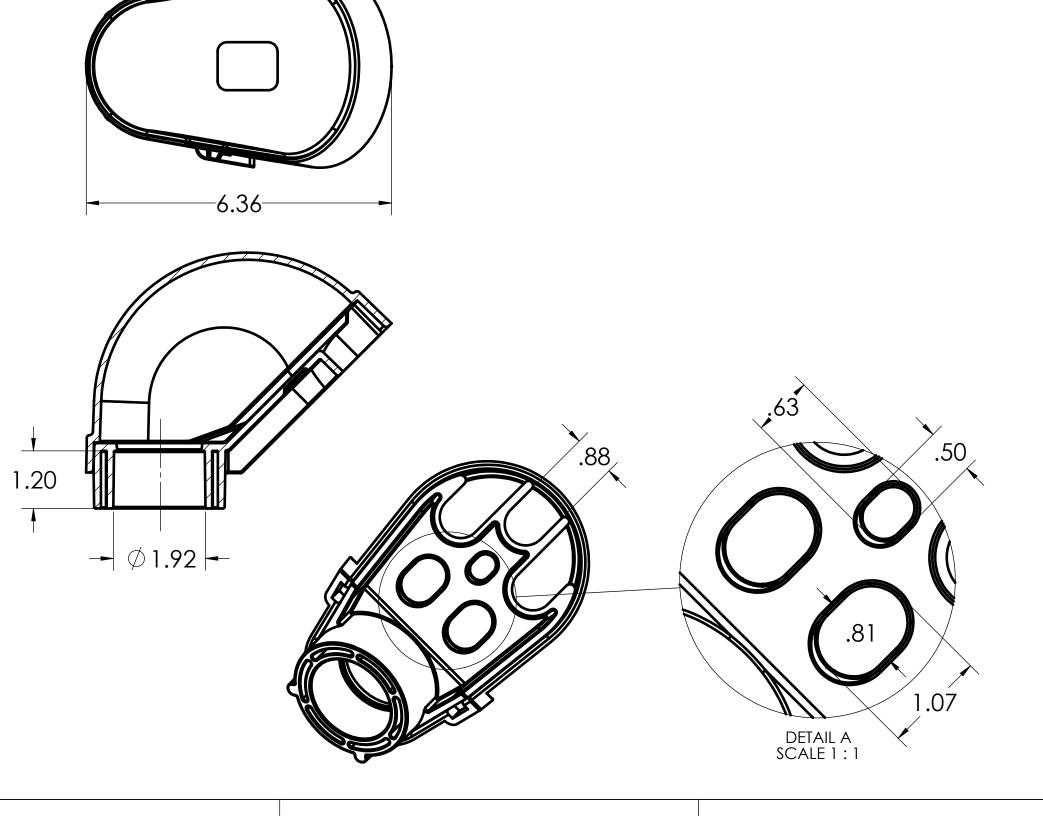

DIMENSIONS SHOWN ARE FOR REFERENCE AND ARE SUBJECT TO CHANGE WITHOUT NOTICE

## Kraloy, a Division of Multi Fittings Corp. under license

PART DESCRIPTION

MH15 1 1/2" PVC SERVICE ENTRANCE FITTING KRALOY

| PRODUCT CODE |
|--------------|
| 078306       |

UNIT: INCHES UNLESS DUAL DIMENSION: INCH [METRIC]

SCALE:

DRAWN: S.I.

DIMENSIONS SHOWN ARE FOR REFERENCE AND ARE SUBJECT TO CHANGE WITHOUT NOTICE

SCALE:

DRAWN: S.I.