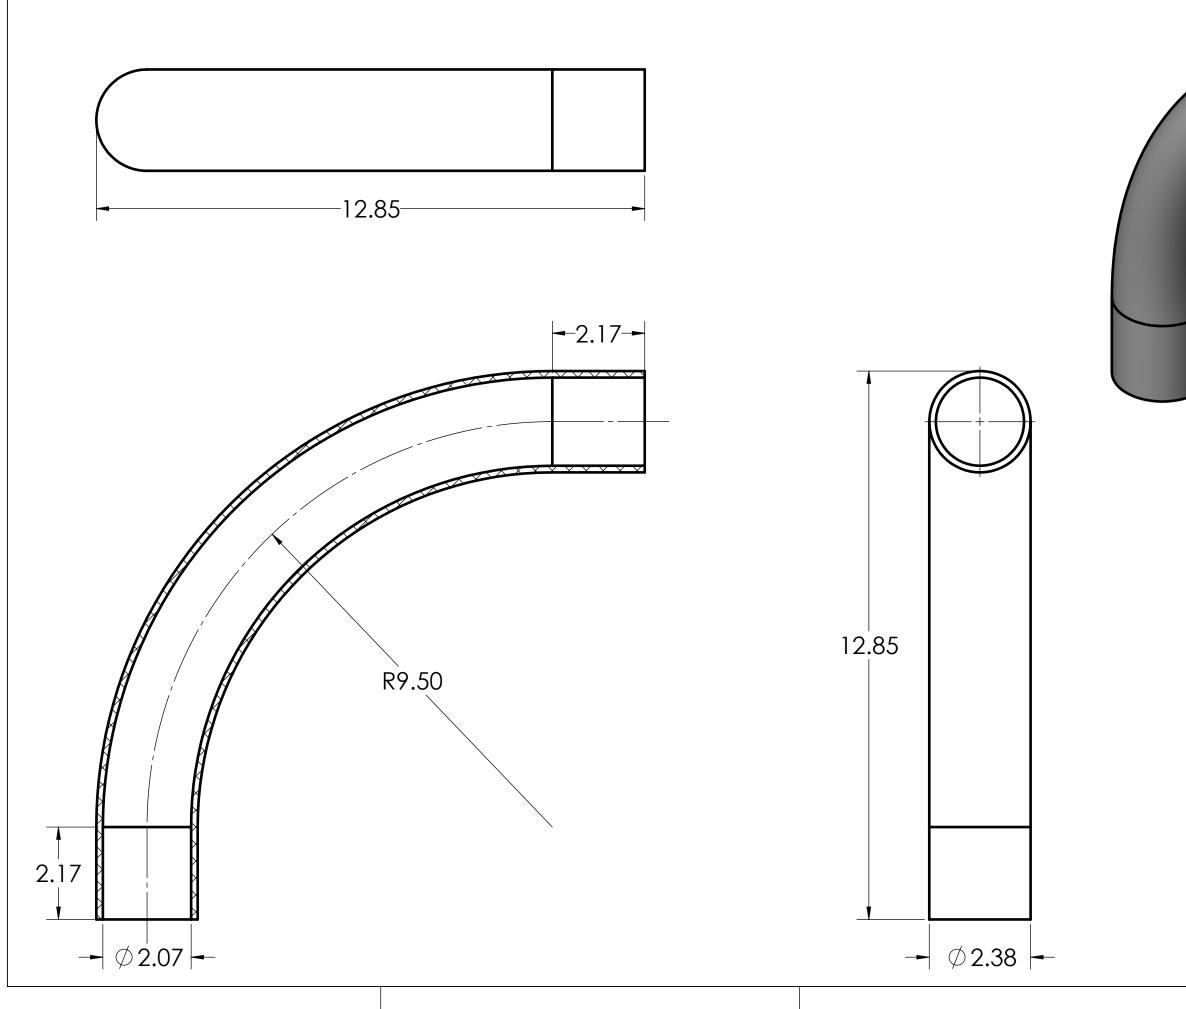

PART DESCRIPTION

40STD2090 2"x90D PVC STD ELBOW SPxSP SCH40 KRALOY

| PRODUCT CODE: |      | UNIT: INCHES UNLESS<br>DUAL DIMENSION: INCH [METRIC] | SCALE: |
|---------------|------|------------------------------------------------------|--------|
| 078545        |      |                                                      | NTS    |
| DRAWN:        | T.Q. |                                                      |        |
|               |      |                                                      |        |