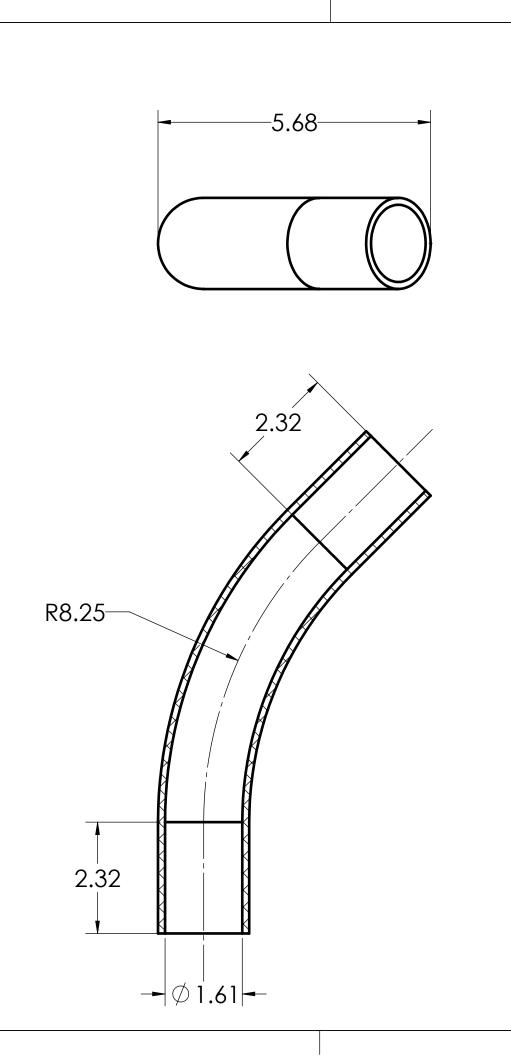

PART DESCRIPTION

40STD1545 1 1/2"x45D PVC STD ELBOW SPxSP SCH40 KRALOY

PRODUCT CODE: 078556

UNIT: INCHES UNLESS DUAL DIMENSION: INCH [METRIC]

SCALE: NTS

DRAWN:

A.R.

THIS ITEM IS FABRICATED AND AS SUCH MAY HAVE VARYING DIMENSIONS DUE TO DIFFERENT MANUFACTURING PROCESSES

DIMENSIONS SHOWN ARE FOR REFERENCE AND ARE SUBJECT TO CHANGE WITHOUT NOTICE

Kraloy, a Division of Multi Fittings Corp.

PART DESCRIPTION

40STD1545 1 1/2"x45D PVC STD ELBOW SPxSP SCH40 KRALOY

PRODUCT CODE: 078556

UNIT: INCHES UNLESS DUAL DIMENSION: INCH [METRIC]

SCALE: NTS

DRAWN:

A.R.