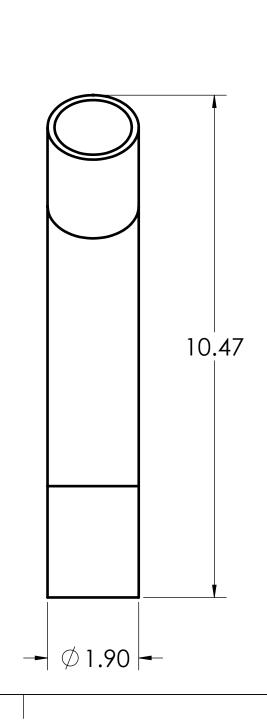

PART DESCRIPTION

40STD1545 1 1/2"x45D PVC STD ELBOW SPxSP SCH40 KRALOY

PRODUCT CODE: 078556

UNIT: INCHES UNLESS DUAL DIMENSION: INCH [METRIC]

SCALE: NTS

DRAWN:

A.R.

THIS ITEM IS FABRICATED AND AS SUCH MAY HAVE VARYING DIMENSIONS DUE TO DIFFERENT MANUFACTURING PROCESSES

DIMENSIONS SHOWN ARE FOR REFERENCE AND ARE SUBJECT TO CHANGE WITHOUT NOTICE

Kraloy, a Division of Multi Fittings Corp.

PART DESCRIPTION

40STD1545 1 1/2"x45D PVC STD ELBOW SPxSP SCH40 KRALOY

PRODUCT CODE: 078556

UNIT: INCHES UNLESS DUAL DIMENSION: INCH [METRIC]

SCALE: NTS

DRAWN:

A.R.