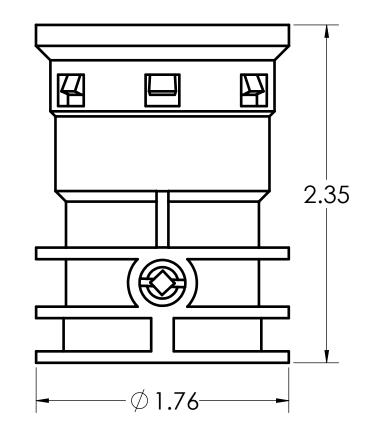

| DIMENSIONS SHOWN ARE FOR REFERENCE AND ARE SUBJECT TO CH<br>WITHOUT NOTICE<br>IPEX Technologies Inc. |                  |                                          |                                                      | T TO CHANGE |  |
|------------------------------------------------------------------------------------------------------|------------------|------------------------------------------|------------------------------------------------------|-------------|--|
|                                                                                                      |                  |                                          |                                                      |             |  |
|                                                                                                      | PART DESCRIPTION |                                          |                                                      |             |  |
|                                                                                                      | KTC              | KTC20 1" PVC CONNECTOR ENT TO EMT KWIKON |                                                      |             |  |
|                                                                                                      | PRODUC           | CT CODE:                                 | UNIT: INCHES UNLESS<br>DUAL DIMENSION: INCH [METRIC] | SCALE:      |  |
|                                                                                                      | 089              | 9014                                     |                                                      | NTS         |  |
|                                                                                                      | DRAWN:           | B.T.                                     |                                                      |             |  |
|                                                                                                      |                  |                                          |                                                      |             |  |