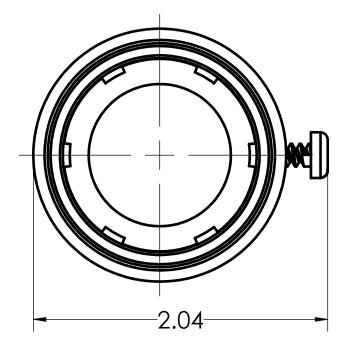

| DIMENSIONS SHOWN ARE FOR REFERENCE AND ARE SUBJECT TO CH<br>WITHOUT NOTICE<br>IPEX Technologies Inc. |                  |                                          |                                                      | T TO CHANGE |  |
|------------------------------------------------------------------------------------------------------|------------------|------------------------------------------|------------------------------------------------------|-------------|--|
|                                                                                                      |                  |                                          |                                                      |             |  |
|                                                                                                      | PART DESCRIPTION |                                          |                                                      |             |  |
|                                                                                                      | KTC              | KTC20 1" PVC CONNECTOR ENT TO EMT KWIKON |                                                      |             |  |
|                                                                                                      | PRODUC           | CT CODE:                                 | UNIT: INCHES UNLESS<br>DUAL DIMENSION: INCH [METRIC] | SCALE:      |  |
|                                                                                                      | 089              | 9014                                     |                                                      | NTS         |  |
|                                                                                                      | DRAWN:           | B.T.                                     |                                                      |             |  |
|                                                                                                      |                  |                                          |                                                      |             |  |