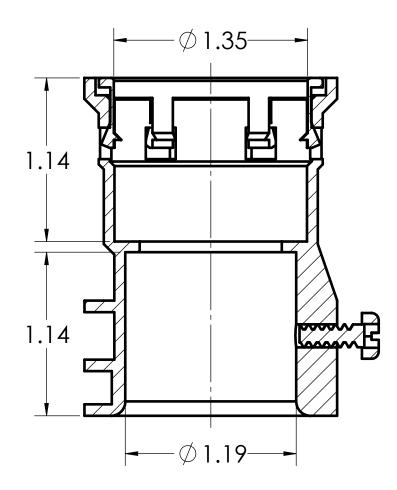

| DIMENSIONS SHOWN ARE FOR REFERENCE AND ARE SUBJECT TO CH<br>WITHOUT NOTICE<br>IPEX Technologies Inc. |                  |                                          |                                                      | T TO CHANGE |  |
|------------------------------------------------------------------------------------------------------|------------------|------------------------------------------|------------------------------------------------------|-------------|--|
|                                                                                                      |                  |                                          |                                                      |             |  |
|                                                                                                      | PART DESCRIPTION |                                          |                                                      |             |  |
|                                                                                                      | KTC              | KTC20 1" PVC CONNECTOR ENT TO EMT KWIKON |                                                      |             |  |
|                                                                                                      | PRODUC           | CT CODE:                                 | UNIT: INCHES UNLESS<br>DUAL DIMENSION: INCH [METRIC] | SCALE:      |  |
|                                                                                                      | 089              | 9014                                     |                                                      | NTS         |  |
|                                                                                                      | DRAWN:           | B.T.                                     |                                                      |             |  |
|                                                                                                      |                  |                                          |                                                      |             |  |