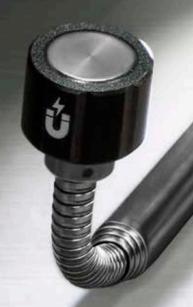

## TELESCOPING MAGNETIC LED PICKUP

Klein's new Telescoping LED Pickup Tool allows you to retrieve any magnetic tool or part—the ones that always seem to drop out of reach. The telescoping arm extends almost two feet, and the gooseneck end allows you to reach around into the tough spots. When you're in low light, the LED provides light to guide you to your tool and back. The Telescoping Magnetic LED Pickup allows you to reclaim your dropped tools, making this a must for your tool bag.