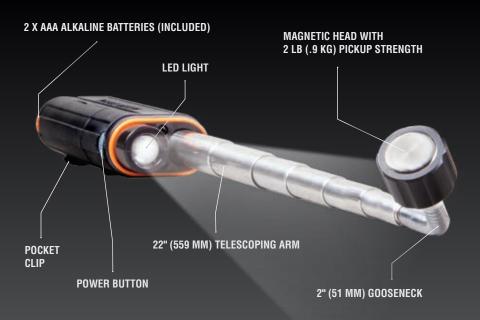

## TELESCOPING MAGNETIC LED PICKUP

Klein's new Telescoping LED Pickup Tool allows you to retrieve any magnetic tool or part—the ones that always seem to drop out of reach. The telescoping arm extends almost two feet, and the gooseneck end allows you to reach around into the tough spots. When you're in low light, the LED provides light to guide you to your tool and back. The Telescoping Magnetic LED Pickup allows you to reclaim your dropped tools, making this a must for your tool bag.