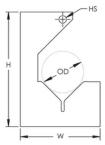

## PRODUCT ATTRIBUTES

Material: Steel

Finish: Plain

Outer Diameter (OD): 1" Max

Hole Size (HS): 0.19"

Height (H): 2.88"

Width (W): 2"