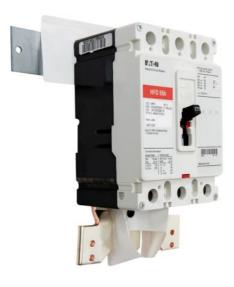

## **Specifications**

Photo is representative

## Eaton BKED150

Eaton Pow-R-stock series Main circuit breaker kit, ED circuit bkr type, Top and Bottom Mounting, Single- or three-phase, 150A

| General specifications  |                                    |  |
|-------------------------|------------------------------------|--|
| PRODUCT NAME            | Eaton Pow-R-Stock main breaker kit |  |
| CATALOG NUMBER          | BKED150                            |  |
| UPC                     | 786689030728                       |  |
| PRODUCT<br>LENGTH/DEPTH | 3.9 in                             |  |
| PRODUCT HEIGHT          | 6 in                               |  |
| PRODUCT WIDTH           | 4.13 in                            |  |
| PRODUCT WEIGHT          | 5 lb                               |  |
| CERTIFICATIONS          | UL Listed                          |  |