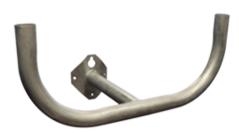

| Project:     | Туре: |
|--------------|-------|
| Prepared By: | Date: |

Bullhorn bracket safely supports HID floodlights. Great with Floodzilla, Megaflood and Flexflood models.

Color: Galvanized

Weight: 21.9 lbs

# **Bullhorns:**

2 tenons for slip fitters. Bullhorns fit 2 3/8" (6cm) O.D. tenons and accommodate 2 3/8" (6cm) slip fitters. Steel tubing.150" and.200" thick welded.

# Mounting:

BULL2W is for mounting slipfitter fixtures onto wooden poles