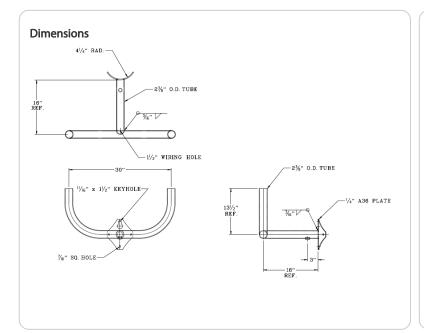

# **Bullhorns:**

2 tenons for slip fitters. Bullhorns fit 2 3/8" (6cm) O.D. tenons and accommodate 2 3/8" (6cm) slip fitters. Steel tubing.150" and.200" thick welded.

# Mounting:

BULL2W is for mounting slipfitter fixtures onto wooden poles

### Finish:

Galvanized steel