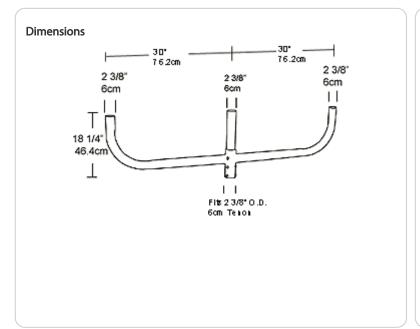

## **Bullhorns:**

3 tenons for slip fitters. Bullhorns fit 2 3/8" (6cm) O.D. tenons and accommodate 2 3/8" (6cm) slip fitters. Steel tubing.150" and.200" thick welded with (4) 3/8" bolts for securing to pole.