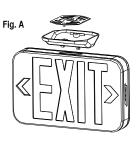

## Ceiling & End Mounting (FIG. A) & (Fig. B).

- 1. Connect input as shown in wiring diagram below and fasten canopy to J-box bracket.
- 2. Snap housing to canopy.
- 3. If the exit has remote capacity, up to 4 remotes can be connected.
- 4. Secure faceplate to housing and remove the proper arrow as required.