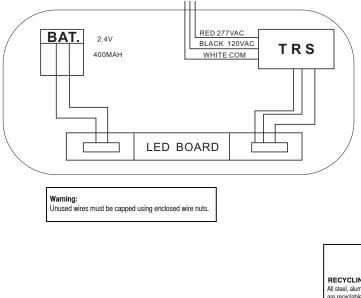

WIRING DIAGRAM

## Wiring Diagram for Exit Sign(Example: CER)

Wiring Diagram for Exit with Remote Capacity(Example: CERRC)

RECYCLING INFORMATION All steel, aluminum and thermoplastic parts are recyclable. All cartons contain recycled materials. Please recycle responsibly.