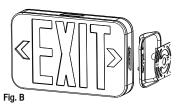

## Ceiling & End Mounting (FIG. A) & (Fig. B).

- 1. Connect input as shown in wiring diagram below and fasten canopy to J-box bracket.
- 2. Snap housing to canopy.
- 3. If the exit has remote capacity, up to 4 remotes can be connected.
- 4. Secure faceplate to housing and remove the proper arrow as required.