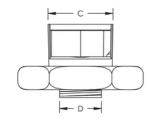

## PRODUCT ATTRIBUTES

Material: Cast Iron

Finish: Electrogalvanized

Rod Size (RS): 3/8"

A: 0.91"

B: 1.4"

C: 0.77"

D: 0.53"