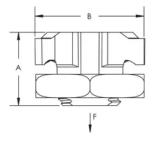

## PRODUCT ATTRIBUTES

Material: Cast Iron

Finish: Electrogalvanized

Rod Size (RS): 3/8"

A: 0.91"

B: 1.4"

C: 0.77"

D: 0.53"

Static Load (F): 750lb