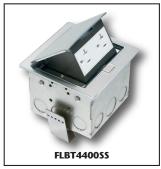

## with Stainless Steel Trapdoor Covers

w/ UL Listed 20A decorator-style TR receptacle and (2) USB ports

w/ UL Listed 20A decorator-style Weather Resistant GFCI receptacle

w/ UL Listed 20A decorator-style TR receptacle

| Catalog<br>Number | UPC/DEI/NAED<br>Mfg. #018997 | <b>Description</b> Countertop Box Kits                                      | Installed<br>UL LISTED Device                               | Unit/Std<br>Pkg |
|-------------------|------------------------------|-----------------------------------------------------------------------------|-------------------------------------------------------------|-----------------|
| FLBT4400USS       | 00752                        | Steel box w/ installed UL Listed device –<br>stainless steel trapdoor cover | 20A decorator-style<br>TR receptacle,<br>with (2) USB ports | 1               |
| FLBT4400SS        | 00751                        | Steel box w/ installed UL Listed device – stainless steel trapdoor cover    | 20A decorator-style<br>TR receptacle                        | 1               |
| FLBT4400GSS       | 00753                        | Steel box w/ installed UL Listed device – stainless steel trapdoor cover    | 20A decorator-style  Weather Resistant GFCI receptacle      | 1               |

The gasketed, stainless steel
TRAPDOOR COVERS look great!
They close flush with the countertop,
providing 'ingress protection' and
preventing damage to the devices in
the box.