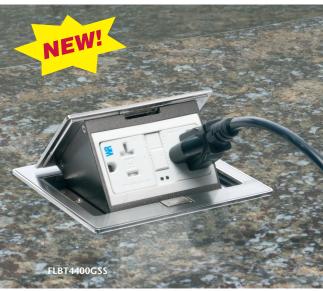

| Catalog<br>Number | UPC/DEI/NAED<br>Mfg. #018997 | <b>Description</b> Countertop Box Kits                                      | Installed<br>UL LISTED Device                               | Unit/Std<br>Pkg |
|-------------------|------------------------------|-----------------------------------------------------------------------------|-------------------------------------------------------------|-----------------|
| FLBT4400USS       | 00752                        | Steel box w/ installed UL Listed device –<br>stainless steel trapdoor cover | 20A decorator-style<br>TR receptacle,<br>with (2) USB ports | 1               |
| FLBT4400SS        | 00751                        | Steel box w/ installed UL Listed device – stainless steel trapdoor cover    | 20A decorator-style<br>TR receptacle                        | 1               |
| FLBT4400GSS       | 00753                        | Steel box w/ installed UL Listed device – stainless steel trapdoor cover    | 20A decorator-style  Weather Resistant GFCI receptacle      | 1               |

Arlington's **Countertop BOX KITS** give you *lots of options* for installing a device in a countertop.

Get your kit with an installed UL Listed tamper and weather resistant (TWR) decorator-style GFCI ... Or tamper resistant (TR) receptacle... OR a combo with (TR) receptacle and two USB ports!

The gasketed, stainless steel
TRAPDOOR COVERS look great!
They close flush with the countertop,
providing 'ingress protection' and
preventing damage to the devices in
the box.