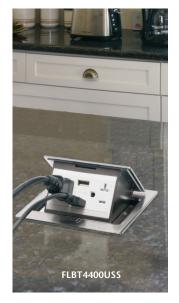

| Catalog<br>Number | UPC/DEI/NAED<br>Mfg. #018997 | <b>Description</b> Countertop Box Kits                                      | Installed<br>UL LISTED Device                               | Unit/Std<br>Pkg |
|-------------------|------------------------------|-----------------------------------------------------------------------------|-------------------------------------------------------------|-----------------|
| FLBT4400USS       | 00752                        | Steel box w/ installed UL Listed device –<br>stainless steel trapdoor cover | 20A decorator-style<br>TR receptacle,<br>with (2) USB ports | 1               |
| FLBT4400SS        | 00751                        | Steel box w/ installed UL Listed device – stainless steel trapdoor cover    | 20A decorator-style<br>TR receptacle                        | 1               |
| FLBT4400GSS       | 00753                        | Steel box w/ installed UL Listed device – stainless steel trapdoor cover    | 20A decorator-style  Weather Resistant GFCI receptacle      | 1               |

Arlington's **Countertop BOX KITS** give you *lots of options* for installing a device in a countertop.

Get your kit with an installed UL Listed tamper and weather resistant (TWR) decorator-style GFCI ... Or tamper resistant (TR) receptacle... OR a combo with (TR) receptacle and two USB ports!

The gasketed, stainless steel
TRAPDOOR COVERS look great!
They close flush with the countertop,
providing 'ingress protection' and
preventing damage to the devices in
the box.