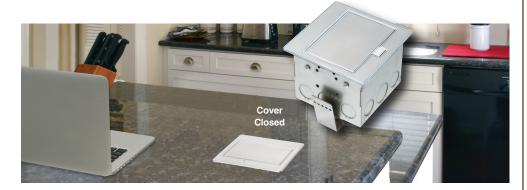

Arlington's **Countertop BOX KITS** give you *lots of options* for installing a device in a countertop.

Get your kit with an installed UL Listed tamper and weather resistant (TWR) decorator-style GFCI ... Or tamper resistant (TR) receptacle... OR a combo with (TR) receptacle and two USB ports!

The gasketed, stainless steel
TRAPDOOR COVERS look great!
They close flush with the countertop,
providing 'ingress protection' and
preventing damage to the devices in
the box.

## Easy, secure installation

The spring clip holds box securely against the surface when the screws are tightened.

- Fits granite or other countertop material up to 1-1/2" thick
- Easy 'No Glue' installation
- Ingress
   Protection