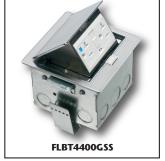

| Catalog<br>Number | UPC/DEI/NAED<br>Mfg. #018997 | <b>Description</b> Countertop Box Kits                                      | Installed<br>UL LISTED Device                               | Unit/Std<br>Pkg |
|-------------------|------------------------------|-----------------------------------------------------------------------------|-------------------------------------------------------------|-----------------|
| FLBT4400USS       | 00752                        | Steel box w/ installed UL Listed device –<br>stainless steel trapdoor cover | 20A decorator-style<br>TR receptacle,<br>with (2) USB ports | 1               |
| FLBT4400SS        | 00751                        | Steel box w/ installed UL Listed device – stainless steel trapdoor cover    | 20A decorator-style<br>TR receptacle                        | 1               |
| FLBT4400GSS       | 00753                        | Steel box w/ installed UL Listed device – stainless steel trapdoor cover    | 20A decorator-style  Weather Resistant GFCI receptacle      | 1               |

## Easy, secure installation

The spring clip holds box securely against the surface when the screws are tightened.

- Fits granite or other countertop material up to 1-1/2" thick
- Easy 'No Glue' installation
- Ingress
   Protection