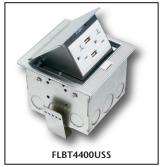

| Catalog<br>Number | UPC/DEI/NAED<br>Mfg. #018997 | <b>Description</b> Countertop Box Kits                                      | Installed<br>UL LISTED Device                               | Unit/Std<br>Pkg |
|-------------------|------------------------------|-----------------------------------------------------------------------------|-------------------------------------------------------------|-----------------|
| FLBT4400USS       | 00752                        | Steel box w/ installed UL Listed device –<br>stainless steel trapdoor cover | 20A decorator-style<br>TR receptacle,<br>with (2) USB ports | 1               |
| FLBT4400SS        | 00751                        | Steel box w/ installed UL Listed device – stainless steel trapdoor cover    | 20A decorator-style<br>TR receptacle                        | 1               |
| FLBT4400GSS       | 00753                        | Steel box w/ installed UL Listed device – stainless steel trapdoor cover    | 20A decorator-style  Weather Resistant GFCI receptacle      | 1               |

## Easy, secure installation

The spring clip holds box securely against the surface when the screws are tightened.

- Fits granite or other countertop material up to 1-1/2" thick
- Easy 'No Glue' installation
- Ingress
   Protection