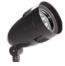

## **HBLED13A 13W Led Bullet FLD 50K BRZ**

| Catalog Number   | HBLED13A                                                            |
|------------------|---------------------------------------------------------------------|
| Manufacturer     | Rab Lighting                                                        |
| Description      | Landscape 1980 Lumens Hbled With Hood and Lensr 13W 5000K<br>Bronze |
| Weight per unit  | 4.4 (lbs/each)                                                      |
| Product Category | Led Floodlights                                                     |

#### **Descriptions**

| Description            | 13W LED BULLET FLD 50K BRZ                                          |
|------------------------|---------------------------------------------------------------------|
| extra long description | RAB HBLED13A LFLOOD 13W COOL 12V BU                                 |
| Long Description       | Landscape 1980 Lumens Hbled With Hood And Lensr 13W 5000K<br>Bronze |
| Product Type           | Lflood 13W Cool 12V Bullet W/ Hood BZ                               |
| Special Features       | LED                                                                 |