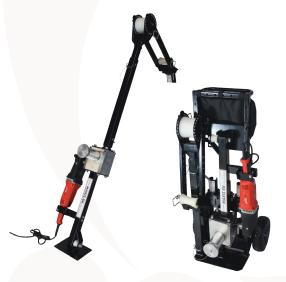

## **FAST SETUP AND OPERATION**

**HIGH SPEED** 

LIGHTWEIGHT

HIGH CAPACITY 6,000 LBS. PULLING FORCE

| MODEL # | STOCK#   | DESCRIPTION                                                           | LENGTH | WIDTH | DEPTH | WEIGHT    |
|---------|----------|-----------------------------------------------------------------------|--------|-------|-------|-----------|
| M6K-M   | 57648501 | MAXIS® 6K (with motor) - includes conduit adaptors 2" - 4" and PC100  | 45"    | 21"   | 20"   | 194.5 lbs |
| M6K     | 57142901 | MAXIS® 6K (no motor) - includes conduit adaptors<br>2" - 4" and PC100 |        |       |       |           |