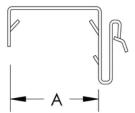

#### **PRODUCT ATTRIBUTES**

Material: Spring Steel

Finish: nVent CADDY Armour

A: 1 3/8" - 1 1/2"

Hole Size (HS): 1/4"