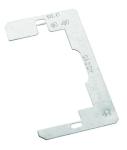

# DEVICE LEVELER AND RETAINER

### **FEATURES**

Use for oversize drywall openings

Helps prevent broken cover plates

Helps prevent device from being pushed back in wall

Makes floating device rigid

### **PRODUCT ATTRIBUTES**

Material: Steel Finish: Plain Height (H): 4 1/4" Width (W): 2.3"