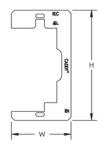

### **PRODUCT ATTRIBUTES**

Material: Steel Finish: Plain Height (H): 4 1/4" Width (W): 2.3"