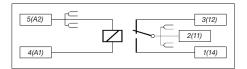

0 Socket for 5-pin Relays



#### 10 A / 250 V

Specifications

Rated Load

Rated impulse withstand voltage
- All terminals / DIN rail
- Contact / Terminals
- Contact / Coil terminals
Cross-section of connecting wire
- Single-wire
- Multi-wire
Nominal screw torque
Screw dimensions
Mounting
Ambient temperature operation/storage
Weight

## **Included Accessories**

Retaining Clip, plastic

#### **Optional Accessories**

Retaining clip, plastic Bridge bar 5 kV rms / 1 min 2.5 kV rms / 1 min 5 kV rms / 1 min

4 mm²/ AWG 12 or 2 x 2.5 mm²/ AWG 14 0.34mm²/ 22 - 2.5 mm²/ AWG 14 0.7 Nm M3 Pozi slot TS-35 or Back Panel Mounting -40....60 °C /-40 ... 80 °C (no ice) 23g

S10-C for C10 / C10x Relays

S10-C / CP-17B (BAG 10 PCS) for C10 / C10x S10-BB (BAG 20 PCS)



Ξ

rurc

## **Connection diagram**



# Dimensions [mm]