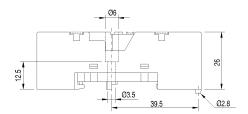

lays



#### 10 A / 250 V

Specifications

Rated Load

Rated impulse withstand voltage
- All terminals / DIN rail
- Contact / Terminals
- Contact / Coil terminals
Cross-section of connecting wire
- Single-wire
- Multi-wire
Nominal screw torque
Screw dimensions
Mounting
Ambient temperature operation/storage
Weight

## **Included Accessories**

Retaining Clip, plastic

#### **Optional Accessories**

Retaining clip, plastic Bridge bar 5 kV rms / 1 min 2.5 kV rms / 1 min 5 kV rms / 1 min

4 mm²/ AWG 12 or 2 x 2.5 mm²/ AWG 14 0.34mm²/ 22 - 2.5 mm²/ AWG 14 0.7 Nm M3 Pozi slot TS-35 or Back Panel Mounting -40....60 °C /-40 ... 80 °C (no ice) 23g

S10-C for C10 / C10x Relays

S10-C / CP-17B (BAG 10 PCS) for C10 / C10x S10-BB (BAG 20 PCS)



Ξ

rurc

## **Connection diagram**



# Dimensions [mm]