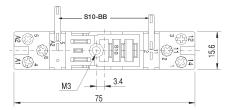

ys



#### 10 A / 250 V

Specifications

Rated Load

Rated impulse withstand voltage
- All terminals / DIN rail
- Contact / Terminals
- Contact / Coil terminals
Cross-section of connecting wire
- Single-wire
- Multi-wire
Nominal screw torque
Screw dimensions
Mounting
Ambient temperature operation/storage
Weight

## **Included Accessories**

Retaining Clip, plastic

#### **Optional Accessories**

Retaining clip, plastic Bridge bar 5 kV rms / 1 min 2.5 kV rms / 1 min 5 kV rms / 1 min

4 mm²/ AWG 12 or 2 x 2.5 mm²/ AWG 14 0.34mm²/ 22 - 2.5 mm²/ AWG 14 0.7 Nm M3 Pozi slot TS-35 or Back Panel Mounting -40....60 °C /-40 ... 80 °C (no ice) 23g

S10-C for C10 / C10x Relays

S10-C / CP-17B (BAG 10 PCS) for C10 / C10x S10-BB (BAG 20 PCS)



Ξ

rurc

## **Connection diagram**



# Dimensions [mm]