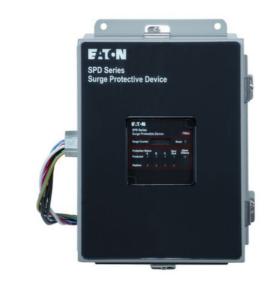

## Eaton SPD200480Y1N

Surge Protection Device, SPD series, 200 kAIC, 277/480V wye (4W+G), Basic feature package, NEMA 4 enclosure, External side mount, 320 L-N, 320 L-G, 320 N-G, 640 L-L operating voltage

| Product specifications |                                       |
|------------------------|---------------------------------------|
| ТҮРЕ                   | Surge protection device               |
| SPECIAL FEATURES       | Basic feature package                 |
| ACCESSORIES            | Basic feature package                 |
| VOLTAGE RATING         | 277/480V wye (4W+G)                   |
| ENCLOSURE              | NEMA 4X                               |
| MOUNTING METHOD        | External side                         |
| INTERRUPT RATING       | 200 kAIC                              |
| OPERATING VOLTAGE      | 320 L-N, 320 L-G, 320 N-G,<br>640 L-L |
| SERIES                 | SPD                                   |