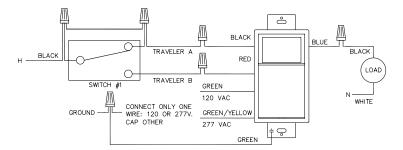

Both models can be used as a 3-way switch.
- Clock Format: AM/PM
- Power Outage Backup: Permanent schedule retention with memory module. Supercapacitor provides 2 days of real time backup.

### SPECIFICATIONS

- Timing Accuracy: Line frequency
- Input Voltage: 120/277VAC, 50/60Hz
- Wire Size: #12AWG input/output #16 AWG 3-way (remote)
- Operating Temperature: 32° to 104°F (0° to 40°C)

## **CONTACT RATINGS**

- Resistive: 120VAC 15A
- Standard Ballast: 120/277VAC 10A
- LED/Electronic Ballast: 120VAC 8A
- LED/Electronic Ballast: 277VAC 5A
- Tungsten: 120VAC 8A
- Pilot Duty: 120VAC 360VA
- Motor: 120VAC 1/2HP

| Project Info: | Туре:           |  |
|---------------|-----------------|--|
| Job Ref:      | Catalog Number: |  |
| Approvals:    | Date:           |  |





## WIRING DIAGRAM







# **ORDERING INFO**

| CAT. NO. | UPC CODE | INPUT SUPPLY<br>50-60Hz | SWITCH TYPE | COLOR        |
|----------|----------|-------------------------|-------------|--------------|
| SS703Z   | 14019    | 120/277VAC              | 3-WAY       | WHITE        |
| SS703ZA  | 14020    | 120-277VAC              | 3-WAY       | LIGHT ALMOND |