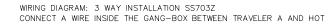

. Both models can be used as a 3-way switch.
- Clock Format: AM/PM
- Power Outage Backup: Permanent schedule retention with memory module. Supercapacitor provides 2 days of real time backup.

### SPECIFICATIONS

- Timing Accuracy: Line frequency
- Input Voltage: 120/277VAC, 50/60Hz
- Wire Size: #12AWG input/output #16 AWG 3-way (remote)
- Operating Temperature: 32° to 104°F (0° to 40°C)

## **CONTACT RATINGS**

- Resistive: 120VAC 15A
- Standard Ballast: 120/277VAC 10A
- LED/Electronic Ballast: 120VAC 8A
- LED/Electronic Ballast: 277VAC 5A
- Tungsten: 120VAC 8A
- Pilot Duty: 120VAC 360VA
- Motor: 120VAC 1/2HP

| Project Info: | Туре:           |  |
|---------------|-----------------|--|
| Job Ref:      | Catalog Number: |  |
| Approvals:    | Date:           |  |





## WIRING DIAGRAM







# **ORDERING INFO**

| CAT. NO. | UPC CODE | INPUT SUPPLY<br>50-60Hz | SWITCH TYPE | COLOR        |
|----------|----------|-------------------------|-------------|--------------|
| SS703Z   | 14019    | 120/277VAC              | 3-WAY       | WHITE        |
| SS703ZA  | 14020    | 120-277VAC              | 3-WAY       | LIGHT ALMOND |