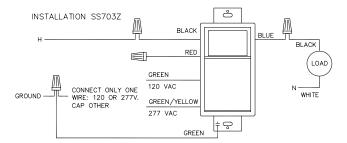

al. Both models can be used as a 3-way switch.
- Clock Format: AM/PM
- Power Outage Backup: Permanent schedule retention with memory module. Supercapacitor provides 2 days of real time backup.

### SPECIFICATIONS

- Timing Accuracy: Line frequency
- Input Voltage: 120/277VAC, 50/60Hz
- Wire Size: #12AWG input/output #16 AWG 3-way (remote)
- Operating Temperature: 32° to 104°F (0° to 40°C)

## **CONTACT RATINGS**

- Resistive: 120VAC 15A
- Standard Ballast: 120/277VAC 10A
- LED/Electronic Ballast: 120VAC 8A
- LED/Electronic Ballast: 277VAC 5A
- Tungsten: 120VAC 8A
- Pilot Duty: 120VAC 360VA
- Motor: 120VAC 1/2HP

| Project Info: | Туре:           |  |
|---------------|-----------------|--|
| Job Ref:      | Catalog Number: |  |
| Approvals:    | Date:           |  |





## WIRING DIAGRAM







# **ORDERING INFO**

| CAT. NO. | UPC CODE | INPUT SUPPLY<br>50-60Hz | SWITCH TYPE | COLOR        |
|----------|----------|-------------------------|-------------|--------------|
| SS703Z   | 14019    | 120/277VAC              | 3-WAY       | WHITE        |
| SS703ZA  | 14020    | 120-277VAC              | 3-WAY       | LIGHT ALMOND |