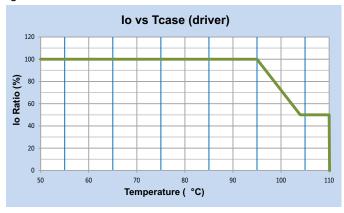

|  |
| Service Life                          | 50,000 hours @Tc 80°C (176°F)                                                                                                                        |  |
| Approvals / Class                     | LED Class 2, UL Listed, Class P, Type HL, Dry or Damp Locations                                                                                      |  |
| Warranty                              | 5 years @Tc 80°C                                                                                                                                     |  |





Figure 2





SPECIFICATIONS







Figure 3



Figure 4



Figure 5



Figure 6



Figure 7



Figure 8





SPECIFICATIONS





Figure 9



Figure 10



Figure 11



Figure 12



### **Mechanical Data**

### NOTE:

1.This Driver Must Be Installed By A Licensed Electrician

2. This Driver Must Be Grounded





# T1M1UNV210P-60L SPECIFICATIONS

0P-60L







## Wiring Diagrams





| OUTPUTSIDE | LENGTH       |
|------------|--------------|
| RED        | 330mm[13"]   |
| BLUE       | 330mm[13"]   |
| YELLOW     | 250mm[9.84"] |
| ORANGE     | 250mm[9.84"] |



## **TPSB-100 Programming Controller**

Please consult the user manual for instructions on using the TPSB-100 SmartSet programming controller.





**SPECIFICATIONS** 









Built-in LED Driver

Universal Voltage: 120-277VAC, 50/60Hz

Output Power: 60W Max.Output Current: 500-2100mA

up to current of 500 - 2100mA.

• Output voltage range of 10-57 VDC

Long Case

IP65 Dry and Damp

• Suitable