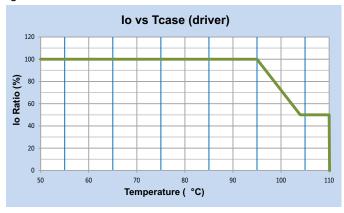

### **General Specifications**

| Input Voltage                         | 120 - 277V~, 50/60 Hz                                                                                                                                |  |
|---------------------------------------|------------------------------------------------------------------------------------------------------------------------------------------------------|--|
| Input Current                         | 0.6A Max                                                                                                                                             |  |
| Input Power                           | 72W                                                                                                                                                  |  |
| Power Factor                          | >0.95                                                                                                                                                |  |
| THD                                   | <20%                                                                                                                                                 |  |
| Efficiency                            | 89% Typical @277V Full Load                                                                                                                          |  |
| Driver Type                           | Constant Current                                                                                                                                     |  |
| Output Current                        | 500 - 2100mA Programmable; See Label for Set Current; To Program Use R-SET (Figure 1) or TPSB100 (Programmer); Record New Setting On 1" x 0.5" Label |  |
| Output Voltage Range                  | 10-57V:                                                                                                                                              |  |
| Output Power                          | 60W Max.                                                                                                                                             |  |
| Number of Output Channels             | 1 Channel                                                                                                                                            |  |
| Dimming Controller Type/Dimming Range | 0-10VDC / 100%-1%, 0% (Figure 1)                                                                                                                     |  |
| RFI/EMI                               | FCC Part 15B Consumer, EN55015                                                                                                                       |  |
| Output Type                           | LED Clase 2                                                                                                                                          |  |
| Potting Type / Degree of Fill         | Potting As Per ASTM D36-86 / Fully Potted                                                                                                            |  |
| Ambient Operating Temperature Range   | -40°C to 60°C (-40°F to 140°F)                                                                                                                       |  |
| Max. Case Temperature                 | 90°C (194°F)                                                                                                                                         |  |
| Sound Rating                          | A                                                                                                                                                    |  |
| Input Surge Protection                | Line-Neutral 4kV, Line & Neutral-Ground 6kV                                                                                                          |  |
|                                       | Input Current Protection                                                                                                                             |  |
|                                       | Output Short Circuit Protection                                                                                                                      |  |
| Protections                           | Output Open Circuit Protection                                                                                                                       |  |
| Protections                           | Output to Ground Short Protection                                                                                                                    |  |
|                                       | Overload Protection                                                                                                                                  |  |
|                                       | Over Temperature Protection                                                                                                                          |  |
| Service Life                          | 50,000 hours @Tc 80°C (176°F)                                                                                                                        |  |
| Approvals / Class                     | LED Class 2, UL Listed, Class P, Type HL, Dry or Damp Locations                                                                                      |  |
| Warranty                              | 5 years @Tc 80°C                                                                                                                                     |  |