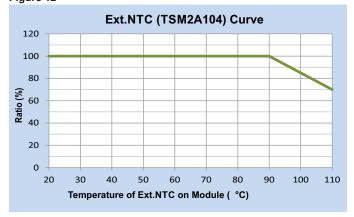

|  |
| Service Life                          | 50,000 hours @Tc 80°C (176°F)                                                                                                                        |  |
| Approvals / Class                     | LED Class 2, UL Listed, Class P, Type HL, Dry or Damp Locations                                                                                      |  |
| Warranty                              | 5 years @Tc 80°C                                                                                                                                     |  |





Figure 2





SPECIFICATIONS







Figure 3



Figure 4



Figure 5



Figure 6



Figure 7



Figure 8





SPECIFICATIONS





Figure 9



Figure 10



Figure 11



Figure 12



### **Mechanical Data**

### NOTE:

1.This Driver Must Be Installed By A Licensed Electrician

2. This Driver Must Be Grounded





# T1M1UNV210P-60L SPECIFICATIONS

0P-60L







## Wiring Diagrams





| OUTPUTSIDE | LENGTH       |
|------------|--------------|
| RED        | 330mm[13"]   |
| BLUE       | 330mm[13"]   |
| YELLOW     | 250mm[9.84"] |
| ORANGE     | 250mm[9.84"] |



## **TPSB-100 Programming Controller**

Please consult the user manual for instructions on using the TPSB-100 SmartSet programming controller.





**SPECIFICATIONS** 









Built-in LED Driver

Universal Voltage: 120-277VAC, 50/60Hz

Output Power: 60W Max.Output Current: 500-2100mA

up to current of 500 - 2100mA.

• Output voltage range of 10-57 VDC

Long Case

IP65 Dry and Damp

• Suitable for Class I l