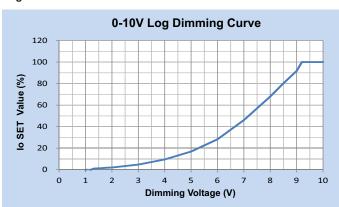

### **General Specifications**

| Input Voltage                         | 120 - 277V~, 50/60 Hz                                                                                                                                |  |
|---------------------------------------|------------------------------------------------------------------------------------------------------------------------------------------------------|--|
| Input Current                         | 0.6A Max                                                                                                                                             |  |
| Input Power                           | 72W                                                                                                                                                  |  |
| Power Factor                          | >0.95                                                                                                                                                |  |
| THD                                   | <20%                                                                                                                                                 |  |
| Efficiency                            | 89% Typical @277V Full Load                                                                                                                          |  |
| Driver Type                           | Constant Current                                                                                                                                     |  |
| Output Current                        | 500 - 2100mA Programmable; See Label for Set Current; To Program Use R-SET (Figure 1) or TPSB100 (Programmer); Record New Setting On 1" x 0.5" Label |  |
| Output Voltage Range                  | 10-57V:                                                                                                                                              |  |
| Output Power                          | 60W Max.                                                                                                                                             |  |
| Number of Output Channels             | 1 Channel                                                                                                                                            |  |
| Dimming Controller Type/Dimming Range | 0-10VDC / 100%-1%, 0% (Figure 1)                                                                                                                     |  |
| RFI/EMI                               | FCC Part 15B Consumer, EN55015                                                                                                                       |  |
| Output Type                           | LED Clase 2                                                                                                                                          |  |
| Potting Type / Degree of Fill         | Potting As Per ASTM D36-86 / Fully Potted                                                                                                            |  |
| Ambient Operating Temperature Range   | -40°C to 60°C (-40°F to 140°F)                                                                                                                       |  |
| Max. Case Temperature                 | 90°C (194°F)                                                                                                                                         |  |
| Sound Rating                          | A                                                                                                                                                    |  |
| Input Surge Protection                | Line-Neutral 4kV, Line & Neutral-Ground 6kV                                                                                                          |  |
|                                       | Input Current Protection                                                                                                                             |  |
|                                       | Output Short Circuit Protection                                                                                                                      |  |
| Protections                           | Output Open Circuit Protection                                                                                                                       |  |
| Protections                           | Output to Ground Short Protection                                                                                                                    |  |
|                                       | Overload Protection                                                                                                                                  |  |
|                                       | Over Temperature Protection                                                                                                                          |  |
| Service Life                          | 50,000 hours @Tc 80°C (176°F)                                                                                                                        |  |
| Approvals / Class                     | LED Class 2, UL Listed, Class P, Type HL, Dry or Damp Locations                                                                                      |  |
| Warranty                              | 5 years @Tc 80°C                                                                                                                                     |  |