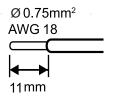

## Wiring Diagrams

| OUTPUTSIDE | LENGTH       |
|------------|--------------|
| RED        | 330mm[13"]   |
| BLUE       | 330mm[13"]   |
| YELLOW     | 250mm[9.84"] |
| ORANGE     | 250mm[9.84"] |