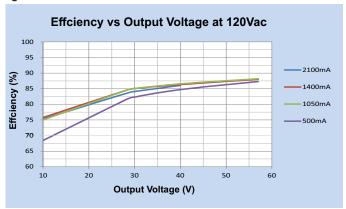

### **General Specifications**

| Input Voltage                         | 120 - 277V~, 50/60 Hz                                                                                                                                |  |
|---------------------------------------|------------------------------------------------------------------------------------------------------------------------------------------------------|--|
| Input Current                         | 0.6A Max                                                                                                                                             |  |
| Input Power                           | 72W                                                                                                                                                  |  |
| Power Factor                          | >0.95                                                                                                                                                |  |
| THD                                   | <20%                                                                                                                                                 |  |
| Efficiency                            | 89% Typical @277V Full Load                                                                                                                          |  |
| Driver Type                           | Constant Current                                                                                                                                     |  |
| Output Current                        | 500 - 2100mA Programmable; See Label for Set Current; To Program Use R-SET (Figure 1) or TPSB100 (Programmer); Record New Setting On 1" x 0.5" Label |  |
| Output Voltage Range                  | 10-57V:                                                                                                                                              |  |
| Output Power                          | 60W Max.                                                                                                                                             |  |
| Number of Output Channels             | 1 Channel                                                                                                                                            |  |
| Dimming Controller Type/Dimming Range | 0-10VDC / 100%-1%, 0% (Figure 1)                                                                                                                     |  |
| RFI/EMI                               | FCC Part 15B Consumer, EN55015                                                                                                                       |  |
| Output Type                           | LED Clase 2                                                                                                                                          |  |
| Potting Type / Degree of Fill         | Potting As Per ASTM D36-86 / Fully Potted                                                                                                            |  |
| Ambient Operating Temperature Range   | -40°C to 60°C (-40°F to 140°F)                                                                                                                       |  |
| Max. Case Temperature                 | 90°C (194°F)                                                                                                                                         |  |
| Sound Rating                          | A                                                                                                                                                    |  |
| Input Surge Protection                | Line-Neutral 4kV, Line & Neutral-Ground 6kV                                                                                                          |  |
|                                       | Input Current Protection                                                                                                                             |  |
|                                       | Output Short Circuit Protection                                                                                                                      |  |
| Protections                           | Output Open Circuit Protection                                                                                                                       |  |
| Protections                           | Output to Ground Short Protection                                                                                                                    |  |
|                                       | Overload Protection                                                                                                                                  |  |
|                                       | Over Temperature Protection                                                                                                                          |  |
| Service Life                          | 50,000 hours @Tc 80°C (176°F)                                                                                                                        |  |
| Approvals / Class                     | LED Class 2, UL Listed, Class P, Type HL, Dry or Damp Locations                                                                                      |  |
| Warranty                              | 5 years @Tc 80°C                                                                                                                                     |  |