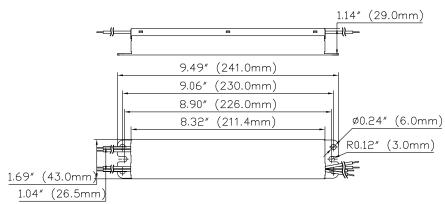

|  |
| Approvals / Class                     | LED Class 2, UL Listed, Class P, Type HL, Dry or Damp Locations                                                                                      |  |
| Warranty                              | 5 years @Tc 80°C                                                                                                                                     |  |





Figure 2





SPECIFICATIONS







Figure 3



Figure 4



Figure 5



Figure 6



Figure 7



Figure 8





SPECIFICATIONS





Figure 9



Figure 10



Figure 11



Figure 12



### **Mechanical Data**

### NOTE:

1.This Driver Must Be Installed By A Licensed Electrician

2. This Driver Must Be Grounded





# T1M1UNV210P-60L SPECIFICATIONS

0P-60L







## Wiring Diagrams





| OUTPUTSIDE | LENGTH       |
|------------|--------------|
| RED        | 330mm[13"]   |
| BLUE       | 330mm[13"]   |
| YELLOW     | 250mm[9.84"] |
| ORANGE     | 250mm[9.84"] |



## **TPSB-100 Programming Controller**

Please consult the user manual for instructions on using the TPSB-100 SmartSet programming controller.





**SPECIFICATIONS** 









Built-in LED Driver

Universal Voltage: 120-277VAC, 50/60Hz

Output Power: 60W Max.Output Current: 500-2100mA

up to current of 500 - 2100mA.

• Output voltage range of 10-57 VDC

Long Case

IP65 Dry and Damp

• Suitable for Class I luminaire

U-OUT 60V

This Driver Will Operate The Following LED Modules: Any LED module designed to accept input voltage range of