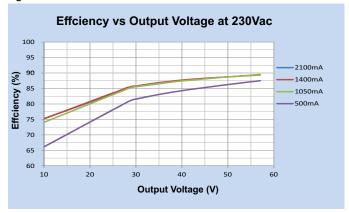

### **General Specifications**

| Input Voltage                         | 120 - 277V~, 50/60 Hz                                                                                                                                |  |
|---------------------------------------|------------------------------------------------------------------------------------------------------------------------------------------------------|--|
| Input Current                         | 0.6A Max                                                                                                                                             |  |
| Input Power                           | 72W                                                                                                                                                  |  |
| Power Factor                          | >0.95                                                                                                                                                |  |
| THD                                   | <20%                                                                                                                                                 |  |
| Efficiency                            | 89% Typical @277V Full Load                                                                                                                          |  |
| Driver Type                           | Constant Current                                                                                                                                     |  |
| Output Current                        | 500 - 2100mA Programmable; See Label for Set Current; To Program Use R-SET (Figure 1) or TPSB100 (Programmer); Record New Setting On 1" x 0.5" Label |  |
| Output Voltage Range                  | 10-57V:                                                                                                                                              |  |
| Output Power                          | 60W Max.                                                                                                                                             |  |
| Number of Output Channels             | 1 Channel                                                                                                                                            |  |
| Dimming Controller Type/Dimming Range | 0-10VDC / 100%-1%, 0% (Figure 1)                                                                                                                     |  |
| RFI/EMI                               | FCC Part 15B Consumer, EN55015                                                                                                                       |  |
| Output Type                           | LED Clase 2                                                                                                                                          |  |
| Potting Type / Degree of Fill         | Potting As Per ASTM D36-86 / Fully Potted                                                                                                            |  |
| Ambient Operating Temperature Range   | -40°C to 60°C (-40°F to 140°F)                                                                                                                       |  |
| Max. Case Temperature                 | 90°C (194°F)                                                                                                                                         |  |
| Sound Rating                          | A                                                                                                                                                    |  |
| Input Surge Protection                | Line-Neutral 4kV, Line & Neutral-Ground 6kV                                                                                                          |  |
|                                       | Input Current Protection                                                                                                                             |  |
|                                       | Output Short Circuit Protection                                                                                                                      |  |
| Protections                           | Output Open Circuit Protection                                                                                                                       |  |
| Protections                           | Output to Ground Short Protection                                                                                                                    |  |
|                                       | Overload Protection                                                                                                                                  |  |
|                                       | Over Temperature Protection                                                                                                                          |  |
| Service Life                          | 50,000 hours @Tc 80°C (176°F)                                                                                                                        |  |
| Approvals / Class                     | LED Class 2, UL Listed, Class P, Type HL, Dry or Damp Locations                                                                                      |  |
| Warranty                              | 5 years @Tc 80°C                                                                                                                                     |  |