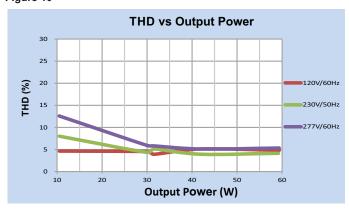

|  |
| Service Life                          | 50,000 hours @Tc 80°C (176°F)                                                                                                                        |  |
| Approvals / Class                     | LED Class 2, UL Listed, Class P, Type HL, Dry or Damp Locations                                                                                      |  |
| Warranty                              | 5 years @Tc 80°C                                                                                                                                     |  |





Figure 2





SPECIFICATIONS







Figure 3



Figure 4



Figure 5



Figure 6



Figure 7



Figure 8





SPECIFICATIONS





Figure 9



Figure 10



Figure 11



Figure 12



### **Mechanical Data**

### NOTE:

1.This Driver Must Be Installed By A Licensed Electrician

2. This Driver Must Be Grounded





# T1M1UNV210P-60L SPECIFICATIONS

0P-60L







## Wiring Diagrams





| OUTPUTSIDE | LENGTH       |
|------------|--------------|
| RED        | 330mm[13"]   |
| BLUE       | 330mm[13"]   |
| YELLOW     | 250mm[9.84"] |
| ORANGE     | 250mm[9.84"] |



## **TPSB-100 Programming Controller**

Please consult the user manual for instructions on using the TPSB-100 SmartSet programming controller.





**SPECIFICATIONS** 









Built-in LED Driver

Universal Voltage: 120-277VAC, 50/60Hz

Output Power: 60W Max.Output Current: 500-2100mA

up to current of 500 - 2100mA.

• Output voltage range of 10-57 VDC

Long Case

IP65 Dry and Damp