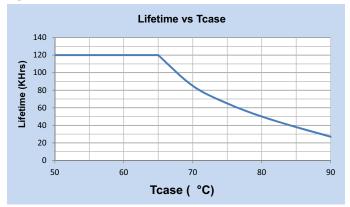

### **General Specifications**

| Input Voltage                         | 120 - 277V~, 50/60 Hz                                                                                                                                |  |
|---------------------------------------|------------------------------------------------------------------------------------------------------------------------------------------------------|--|
| Input Current                         | 0.6A Max                                                                                                                                             |  |
| Input Power                           | 72W                                                                                                                                                  |  |
| Power Factor                          | >0.95                                                                                                                                                |  |
| THD                                   | <20%                                                                                                                                                 |  |
| Efficiency                            | 89% Typical @277V Full Load                                                                                                                          |  |
| Driver Type                           | Constant Current                                                                                                                                     |  |
| Output Current                        | 500 - 2100mA Programmable; See Label for Set Current; To Program Use R-SET (Figure 1) or TPSB100 (Programmer); Record New Setting On 1" x 0.5" Label |  |
| Output Voltage Range                  | 10-57V:                                                                                                                                              |  |
| Output Power                          | 60W Max.                                                                                                                                             |  |
| Number of Output Channels             | 1 Channel                                                                                                                                            |  |
| Dimming Controller Type/Dimming Range | 0-10VDC / 100%-1%, 0% (Figure 1)                                                                                                                     |  |
| RFI/EMI                               | FCC Part 15B Consumer, EN55015                                                                                                                       |  |
| Output Type                           | LED Clase 2                                                                                                                                          |  |
| Potting Type / Degree of Fill         | Potting As Per ASTM D36-86 / Fully Potted                                                                                                            |  |
| Ambient Operating Temperature Range   | -40°C to 60°C (-40°F to 140°F)                                                                                                                       |  |
| Max. Case Temperature                 | 90°C (194°F)                                                                                                                                         |  |
| Sound Rating                          | A                                                                                                                                                    |  |
| Input Surge Protection                | Line-Neutral 4kV, Line & Neutral-Ground 6kV                                                                                                          |  |
|                                       | Input Current Protection                                                                                                                             |  |
|                                       | Output Short Circuit Protection                                                                                                                      |  |
| Protections                           | Output Open Circuit Protection                                                                                                                       |  |
| Protections                           | Output to Ground Short Protection                                                                                                                    |  |
|                                       | Overload Protection                                                                                                                                  |  |
|                                       | Over Temperature Protection                                                                                                                          |  |
| Service Life                          | 50,000 hours @Tc 80°C (176°F)                                                                                                                        |  |
| Approvals / Class                     | LED Class 2, UL Listed, Class P, Type HL, Dry or Damp Locations                                                                                      |  |
| Warranty                              | 5 years @Tc 80°C                                                                                                                                     |  |