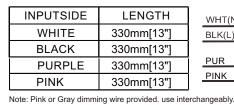

## Wiring Diagrams

| OUTPUTSIDE | LENGTH       |
|------------|--------------|
| RED        | 330mm[13"]   |
| BLUE       | 330mm[13"]   |
| YELLOW     | 250mm[9.84"] |
| ORANGE     | 250mm[9.84"] |