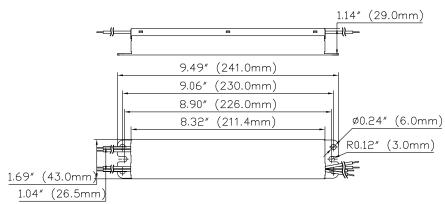

|  |
| Approvals / Class                     | LED Class 2, UL Listed, Class P, Type HL, Dry or Damp Locations                                                                                      |  |
| Warranty                              | 5 years @Tc 80°C                                                                                                                                     |  |





Figure 2





SPECIFICATIONS







Figure 3



Figure 4



Figure 5



Figure 6



Figure 7



Figure 8





SPECIFICATIONS





Figure 9



Figure 10



Figure 11



Figure 12



### **Mechanical Data**

### NOTE:

1.This Driver Must Be Installed By A Licensed Electrician

2. This Driver Must Be Grounded





# T1M1UNV210P-60L SPECIFICATIONS

0P-60L







## Wiring Diagrams





| OUTPUTSIDE | LENGTH       |
|------------|--------------|
| RED        | 330mm[13"]   |
| BLUE       | 330mm[13"]   |
| YELLOW     | 250mm[9.84"] |
| ORANGE     | 250mm[9.84"] |



## **TPSB-100 Programming Controller**

Please consult the user manual for instructions on using the TPSB-100 SmartSet programming controller.