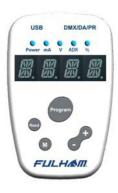

## **TPSB-100 Programming Controller**

Please consult the user manual for instructions on using the TPSB-100 SmartSet programming controller.

**SPECIFICATIONS** 

Built-in LED Driver

Universal Voltage: 120-277VAC, 50/60Hz

## **TPSB-100 Programming Controller**

Please consult the user manual for instructions on using the TPSB-100 SmartSet programming controller.