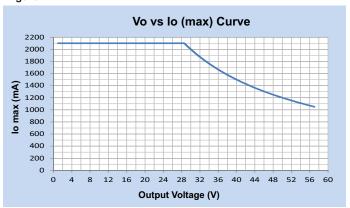

### **General Specifications**

| Input Voltage                         | 120 - 277V~, 50/60 Hz                                                                                                                                |  |
|---------------------------------------|------------------------------------------------------------------------------------------------------------------------------------------------------|--|
| Input Current                         | 0.6A Max                                                                                                                                             |  |
| Input Power                           | 72W                                                                                                                                                  |  |
| Power Factor                          | >0.95                                                                                                                                                |  |
| THD                                   | <20%                                                                                                                                                 |  |
| Efficiency                            | 89% Typical @277V Full Load                                                                                                                          |  |
| Driver Type                           | Constant Current                                                                                                                                     |  |
| Output Current                        | 500 - 2100mA Programmable; See Label for Set Current; To Program Use R-SET (Figure 1) or TPSB100 (Programmer); Record New Setting On 1" x 0.5" Label |  |
| Output Voltage Range                  | 10-57V:                                                                                                                                              |  |
| Output Power                          | 60W Max.                                                                                                                                             |  |
| Number of Output Channels             | 1 Channel                                                                                                                                            |  |
| Dimming Controller Type/Dimming Range | 0-10VDC / 100%-1%, 0% (Figure 1)                                                                                                                     |  |
| RFI/EMI                               | FCC Part 15B Consumer, EN55015                                                                                                                       |  |
| Output Type                           | LED Clase 2                                                                                                                                          |  |
| Potting Type / Degree of Fill         | Potting As Per ASTM D36-86 / Fully Potted                                                                                                            |  |
| Ambient Operating Temperature Range   | -40°C to 60°C (-40°F to 140°F)                                                                                                                       |  |
| Max. Case Temperature                 | 90°C (194°F)                                                                                                                                         |  |
| Sound Rating                          | A                                                                                                                                                    |  |
| Input Surge Protection                | Line-Neutral 4kV, Line & Neutral-Ground 6kV                                                                                                          |  |
|                                       | Input Current Protection                                                                                                                             |  |
|                                       | Output Short Circuit Protection                                                                                                                      |  |
| Protections                           | Output Open Circuit Protection                                                                                                                       |  |
| Protections                           | Output to Ground Short Protection                                                                                                                    |  |
|                                       | Overload Protection                                                                                                                                  |  |
|                                       | Over Temperature Protection                                                                                                                          |  |
| Service Life                          | 50,000 hours @Tc 80°C (176°F)                                                                                                                        |  |
| Approvals / Class                     | LED Class 2, UL Listed, Class P, Type HL, Dry or Damp Locations                                                                                      |  |
| Warranty                              | 5 years @Tc 80°C                                                                                                                                     |  |