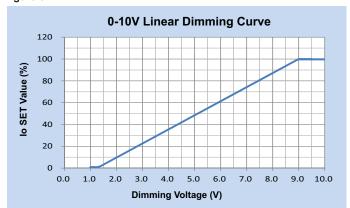

### **General Specifications**

| Input Voltage                         | 120 - 277V~, 50/60 Hz                                                                                                                                |  |
|---------------------------------------|------------------------------------------------------------------------------------------------------------------------------------------------------|--|
| Input Current                         | 0.6A Max                                                                                                                                             |  |
| Input Power                           | 72W                                                                                                                                                  |  |
| Power Factor                          | >0.95                                                                                                                                                |  |
| THD                                   | <20%                                                                                                                                                 |  |
| Efficiency                            | 89% Typical @277V Full Load                                                                                                                          |  |
| Driver Type                           | Constant Current                                                                                                                                     |  |
| Output Current                        | 500 - 2100mA Programmable; See Label for Set Current; To Program Use R-SET (Figure 1) or TPSB100 (Programmer); Record New Setting On 1" x 0.5" Label |  |
| Output Voltage Range                  | 10-57V:                                                                                                                                              |  |
| Output Power                          | 60W Max.                                                                                                                                             |  |
| Number of Output Channels             | 1 Channel                                                                                                                                            |  |
| Dimming Controller Type/Dimming Range | 0-10VDC / 100%-1%, 0% (Figure 1)                                                                                                                     |  |
| RFI/EMI                               | FCC Part 15B Consumer, EN55015                                                                                                                       |  |
| Output Type                           | LED Clase 2                                                                                                                                          |  |
| Potting Type / Degree of Fill         | Potting As Per ASTM D36-86 / Fully Potted                                                                                                            |  |
| Ambient Operating Temperature Range   | -40°C to 60°C (-40°F to 140°F)                                                                                                                       |  |
| Max. Case Temperature                 | 90°C (194°F)                                                                                                                                         |  |
| Sound Rating                          | A                                                                                                                                                    |  |
| Input Surge Protection                | Line-Neutral 4kV, Line & Neutral-Ground 6kV                                                                                                          |  |
|                                       | Input Current Protection                                                                                                                             |  |
|                                       | Output Short Circuit Protection                                                                                                                      |  |
| Protections                           | Output Open Circuit Protection                                                                                                                       |  |
| Protections                           | Output to Ground Short Protection                                                                                                                    |  |
|                                       | Overload Protection                                                                                                                                  |  |
|                                       | Over Temperature Protection                                                                                                                          |  |
| Service Life                          | 50,000 hours @Tc 80°C (176°F)                                                                                                                        |  |
| Approvals / Class                     | LED Class 2, UL Listed, Class P, Type HL, Dry or Damp Locations                                                                                      |  |
| Warranty                              | 5 years @Tc 80°C                                                                                                                                     |  |