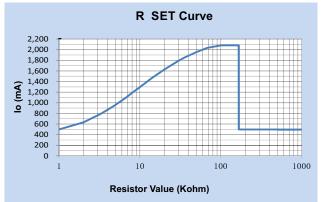

### **General Specifications**

| Input Voltage                         | 120 - 277V~, 50/60 Hz                                                                                                                                |  |
|---------------------------------------|------------------------------------------------------------------------------------------------------------------------------------------------------|--|
| Input Current                         | 0.6A Max                                                                                                                                             |  |
| Input Power                           | 72W                                                                                                                                                  |  |
| Power Factor                          | >0.95                                                                                                                                                |  |
| THD                                   | <20%                                                                                                                                                 |  |
| Efficiency                            | 89% Typical @277V Full Load                                                                                                                          |  |
| Driver Type                           | Constant Current                                                                                                                                     |  |
| Output Current                        | 500 - 2100mA Programmable; See Label for Set Current; To Program Use R-SET (Figure 1) or TPSB100 (Programmer); Record New Setting On 1" x 0.5" Label |  |
| Output Voltage Range                  | 10-57V:                                                                                                                                              |  |
| Output Power                          | 60W Max.                                                                                                                                             |  |
| Number of Output Channels             | 1 Channel                                                                                                                                            |  |
| Dimming Controller Type/Dimming Range | 0-10VDC / 100%-1%, 0% (Figure 1)                                                                                                                     |  |
| RFI/EMI                               | FCC Part 15B Consumer, EN55015                                                                                                                       |  |
| Output Type                           | LED Clase 2                                                                                                                                          |  |
| Potting Type / Degree of Fill         | Potting As Per ASTM D36-86 / Fully Potted                                                                                                            |  |
| Ambient Operating Temperature Range   | -40°C to 60°C (-40°F to 140°F)                                                                                                                       |  |
| Max. Case Temperature                 | 90°C (194°F)                                                                                                                                         |  |
| Sound Rating                          | A                                                                                                                                                    |  |
| Input Surge Protection                | Line-Neutral 4kV, Line & Neutral-Ground 6kV                                                                                                          |  |
|                                       | Input Current Protection                                                                                                                             |  |
|                                       | Output Short Circuit Protection                                                                                                                      |  |
| Protections                           | Output Open Circuit Protection                                                                                                                       |  |
| Protections                           | Output to Ground Short Protection                                                                                                                    |  |
|                                       | Overload Protection                                                                                                                                  |  |
|                                       | Over Temperature Protection                                                                                                                          |  |
| Service Life                          | 50,000 hours @Tc 80°C (176°F)                                                                                                                        |  |
| Approvals / Class                     | LED Class 2, UL Listed, Class P, Type HL, Dry or Damp Locations                                                                                      |  |
| Warranty                              | 5 years @Tc 80°C                                                                                                                                     |  |