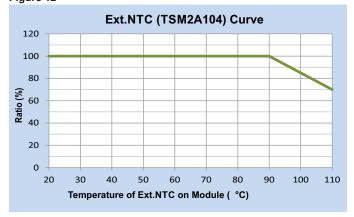

|  |
| Service Life                          | 50,000 hours @Tc 80°C (176°F)                                                                                                                        |  |
| Approvals / Class                     | LED Class 2, UL Listed, Class P, Type HL, Dry or Damp Locations                                                                                      |  |
| Warranty                              | 5 years @Tc 80°C                                                                                                                                     |  |





Figure 2





SPECIFICATIONS







Figure 3



Figure 4



Figure 5



Figure 6



Figure 7



Figure 8





SPECIFICATIONS





Figure 9



Figure 10



Figure 11



Figure 12



### **Mechanical Data**

### NOTE:

1.This Driver Must Be Installed By A Licensed Electrician

2. This Driver Must Be Grounded





# T1M1UNV210P-60L SPECIFICATIONS

0P-60L







## Wiring Diagrams





| OUTPUTSIDE | LENGTH       |
|------------|--------------|
| RED        | 330mm[13"]   |
| BLUE       | 330mm[13"]   |
| YELLOW     | 250mm[9.84"] |
| ORANGE     | 250mm[9.84"] |



## **TPSB-100 Programming Controller**

Please consult the user manual for instructions on using the TPSB-100 SmartSet programming controller.