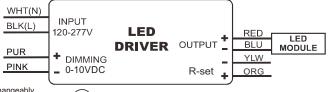

## Wiring Diagrams

| OUTPUTSIDE | LENGTH       |
|------------|--------------|
| RED        | 330mm[13"]   |
| BLUE       | 330mm[13"]   |
| YELLOW     | 250mm[9.84"] |
| ORANGE     | 250mm[9.84"] |