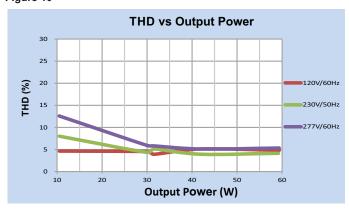

### **General Specifications**

| Input Voltage                         | 120 - 277V~, 50/60 Hz                                                                                                                                |  |
|---------------------------------------|------------------------------------------------------------------------------------------------------------------------------------------------------|--|
| Input Current                         | 0.6A Max                                                                                                                                             |  |
| Input Power                           | 72W                                                                                                                                                  |  |
| Power Factor                          | >0.95                                                                                                                                                |  |
| THD                                   | <20%                                                                                                                                                 |  |
| Efficiency                            | 89% Typical @277V Full Load                                                                                                                          |  |
| Driver Type                           | Constant Current                                                                                                                                     |  |
| Output Current                        | 500 - 2100mA Programmable; See Label for Set Current; To Program Use R-SET (Figure 1) or TPSB100 (Programmer); Record New Setting On 1" x 0.5" Label |  |
| Output Voltage Range                  | 10-57V:                                                                                                                                              |  |
| Output Power                          | 60W Max.                                                                                                                                             |  |
| Number of Output Channels             | 1 Channel                                                                                                                                            |  |
| Dimming Controller Type/Dimming Range | 0-10VDC / 100%-1%, 0% (Figure 1)                                                                                                                     |  |
| RFI/EMI                               | FCC Part 15B Consumer, EN55015                                                                                                                       |  |
| Output Type                           | LED Clase 2                                                                                                                                          |  |
| Potting Type / Degree of Fill         | Potting As Per ASTM D36-86 / Fully Potted                                                                                                            |  |
| Ambient Operating Temperature Range   | -40°C to 60°C (-40°F to 140°F)                                                                                                                       |  |
| Max. Case Temperature                 | 90°C (194°F)                                                                                                                                         |  |
| Sound Rating                          | A                                                                                                                                                    |  |
| Input Surge Protection                | Line-Neutral 4kV, Line & Neutral-Ground 6kV                                                                                                          |  |
|                                       | Input Current Protection                                                                                                                             |  |
|                                       | Output Short Circuit Protection                                                                                                                      |  |
| Protections                           | Output Open Circuit Protection                                                                                                                       |  |
| Protections                           | Output to Ground Short Protection                                                                                                                    |  |
|                                       | Overload Protection                                                                                                                                  |  |
|                                       | Over Temperature Protection                                                                                                                          |  |
| Service Life                          | 50,000 hours @Tc 80°C (176°F)                                                                                                                        |  |
| Approvals / Class                     | LED Class 2, UL Listed, Class P, Type HL, Dry or Damp Locations                                                                                      |  |
| Warranty                              | 5 years @Tc 80°C                                                                                                                                     |  |