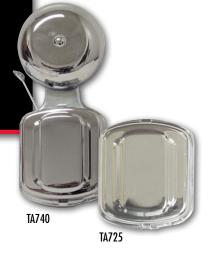

## FEATURES

ALARM: Bell ringing, non-adjustable sound.

DIMENSIONS FOR TA725: 3" H x  $2^{1}/2$ " W x 1" D.

**MOUNTING:** Fully enclosed sturdy steel bases and covers. Base and cover snap together, no screws required.

| CAT.<br>NO. | UPC<br>CODE | DESCRIPTION                    | VAC  | VDC | AMPS | dB       |
|-------------|-------------|--------------------------------|------|-----|------|----------|
| TA740       | 96228       | <b>2</b> <sup>1</sup> ⁄2″ Gong | 8-16 | 3-6 | 1    | 76 @ 10' |
| TA744       | 96230       | 4" Gong                        | 8-16 | 3-6 | 1    | 78 @ 10' |
| TA725       | 96226       | Buzzer                         | 8-16 | 3-6 | 1    | 88 @ 3'  |